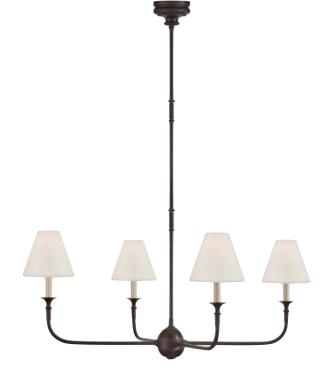

## ERICKSON RESIDENCE

e-design

Family Room September 22, 2020







## paint window trim:











Three windows get bamboo shades (they do not have to be full length just enough to give a valance look)







as shown the gallery spans 108" which fits nicely to right of bookcases and above piano but feel free to play with layout

Custom Fireplaces can work with you on a custom surround and hearth but we are suggesting the material "Nero Marble" (honed) which can also be sourced through your local stone yards like Terrazzo & Marble and then local Stonecutters can help you measure, cut and install.



Ceiling light can be hung 7' from floor.