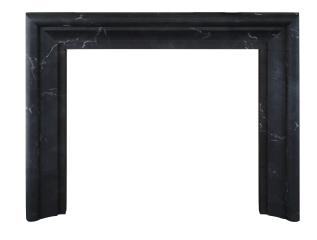

Custom Fireplaces can work with you on a custom surround and hearth but we are suggesting the material "Nero Marble" (honed) which can also be sourced through your local stone yards like Terrazzo & Marble and then local Stonecutters can help you measure, cut and install.