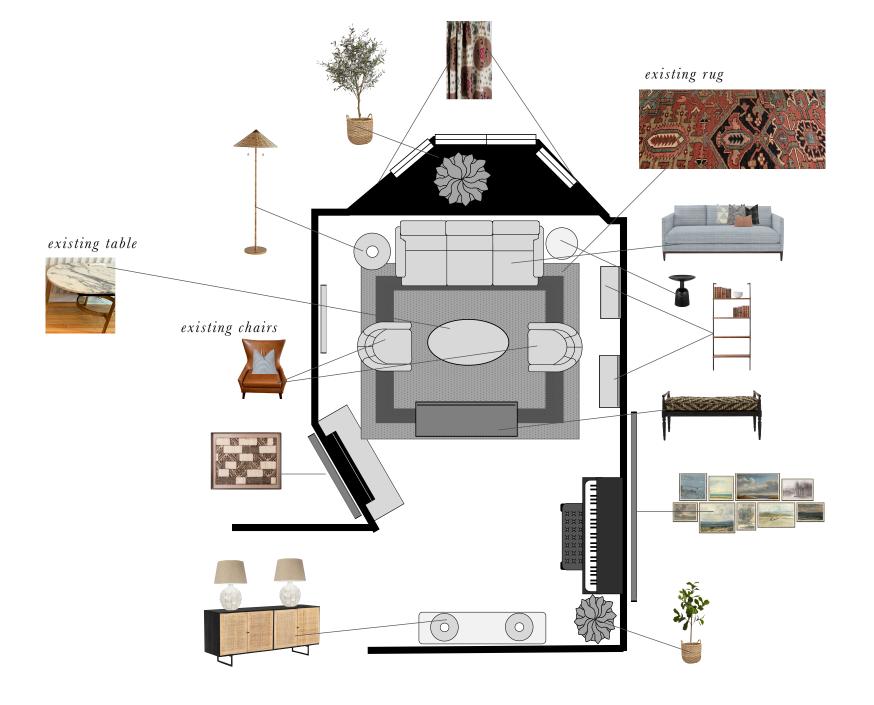

## paint window trim:

Three windows get bamboo shades (they do not have to be full length just enough to give a valance look)

as shown the gallery spans 108" which fits nicely to right of bookcases and above piano but feel free to play with layout