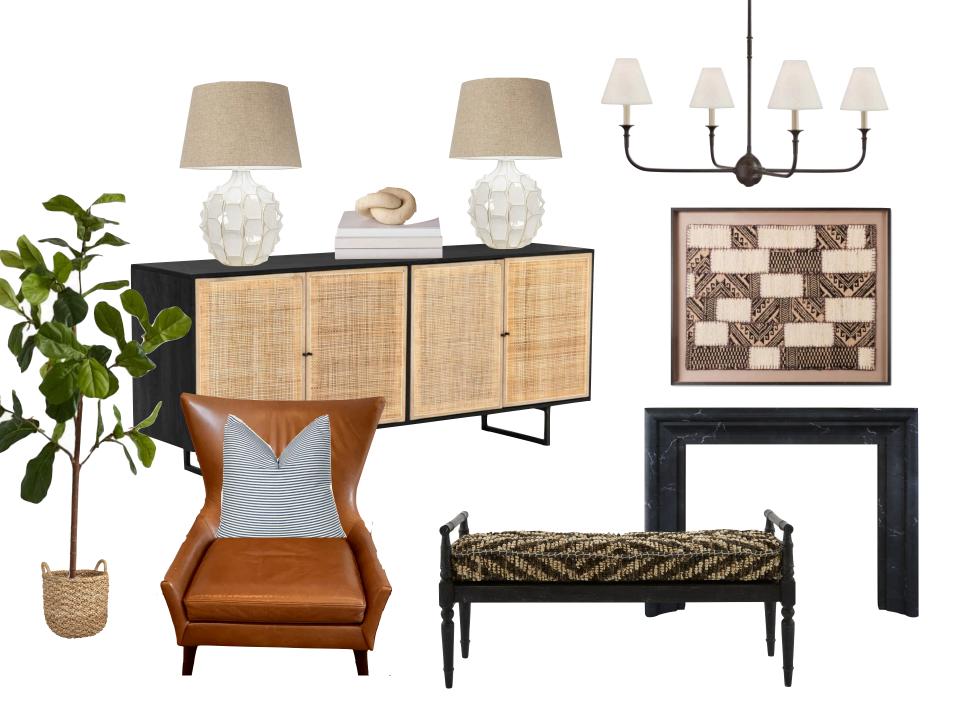

Custom Fireplaces can work with you on a custom surround and hearth but we are suggesting the material "Nero Marble" (honed) which can also be sourced through your local stone yards like Terrazzo & Marble and then local Stonecutters can help you measure, cut and install.

Ceiling light can be hung 7' from floor.