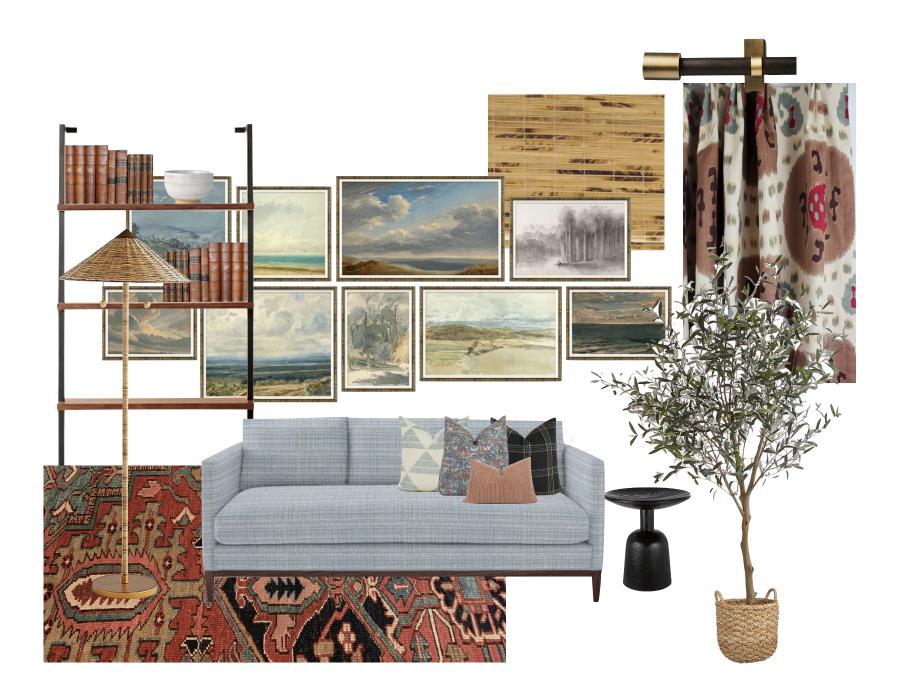

## paint window trim:

Three windows get bamboo shades (they do not have to be full length just enough to give a valance look)

as shown the gallery spans 108" which fits nicely to right of bookcases and above piano but feel free to play with layout