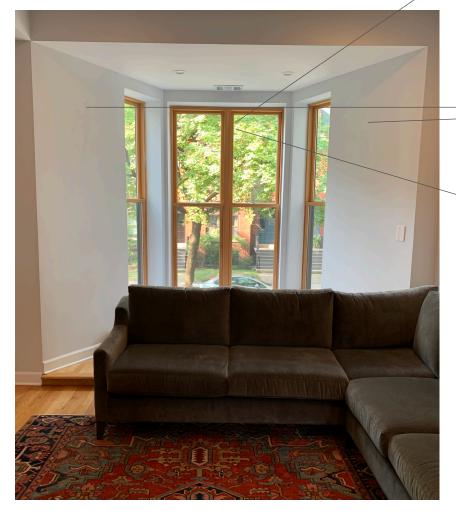

## paint window trim:

Three windows get bamboo shades (they do not have to be full length just enough to give a valance look)

as shown the gallery spans 108" which fits nicely to right of bookcases and above piano but feel free to play with layout