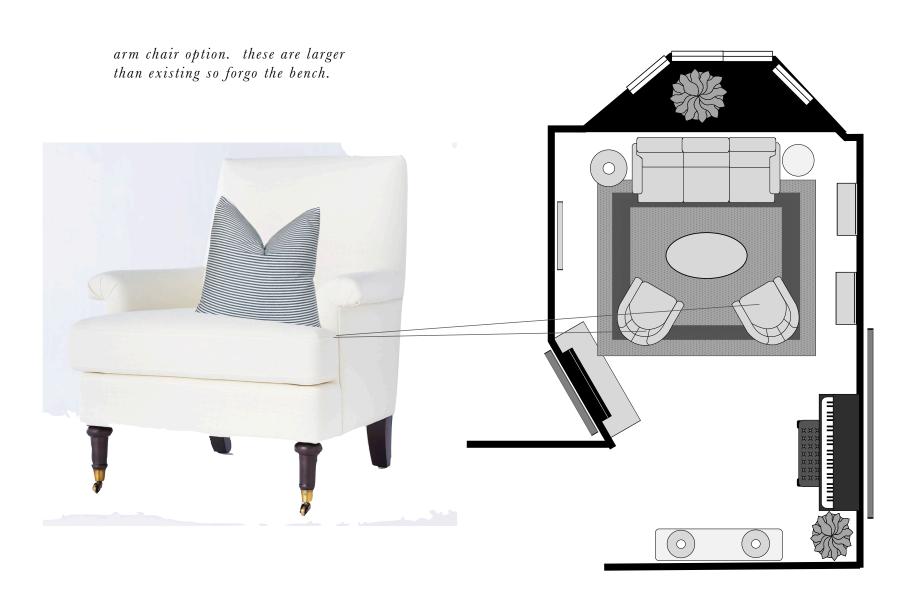

## paint window trim:

Three windows get bamboo shades (they do not have to be full length just enough to give a valance look)

as shown the gallery spans 108" which fits nicely to right of bookcases and above piano but feel free to play with layout