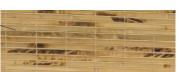

## paint window trim:

Three windows get bamboo shades (they do not have to be full length just enough to give a valance look)

as shown the gallery spans 108" which fits nicely to right of bookcases and above piano but feel free to play with layout